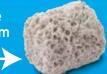

# FLUVAL NEW BIO-FIX

BIO-FX is a premium biological media designed for use with canister filters and sumps of all sizes. Featuring a deep pore structure with interconnected micro-tunnels, BIO-FX offers a vast surface area where billions of beneficial nitrifying bacteria can thrive.

## **DEEP PORE STRUCTURE**

- Interconnected micro-tunnels
- Maximum surface area
- Optimal beneficial bacteria growth

Actual size 1.8 cm x 2 cm