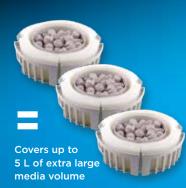

#### **ADDITIONAL FEATURES**

- Safe, Inert Ceramic Material: Will not alter the water's chemical composition
- Durable and Robust: Does not break down easily

Usage: For most aquariums, 1 filter basket layer of BIO-FX is adequate. For higher bio loads, additional BIO-FX can be used.