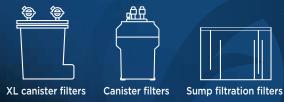

# FLUVAL NEW BIO-FIX

BIO-FX is a premium biological media designed for use with canister filters and sumps of all sizes. Featuring a deep pore structure with interconnected micro-tunnels, BIO-FX offers a vast surface area where billions of beneficial nitrifying bacteria can thrive.